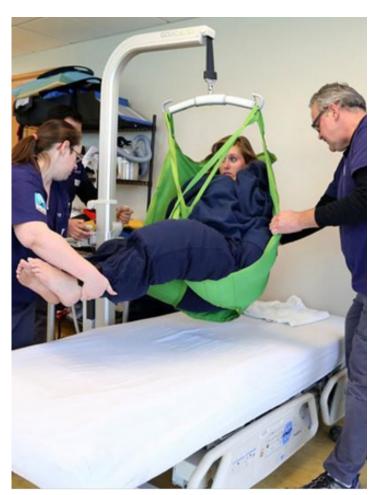

### Safe Patient Handling and Movement Programs

Atlas Lift Tech, a HASC Endorsed Business Partner, combines clinical and operational experience to build effective, low-cost Safe Patient Handling and Movement (SPHM) programs customized to fit individual hospitals' needs.

#### Atlas Advantages Include:

- Staffing hospital facilities with lift coaches to train and assist hospital personnel.
- Implementing procedures that meet new legislated standards.
- Use of Atlas' iOS-based application to assist hospital staff with SPHM scheduling and tracking of equipment and SPHM tasks.
- Data analysis and reporting capability to support hospital management's efforts to improve patient care and meet the legislation compliance standards.